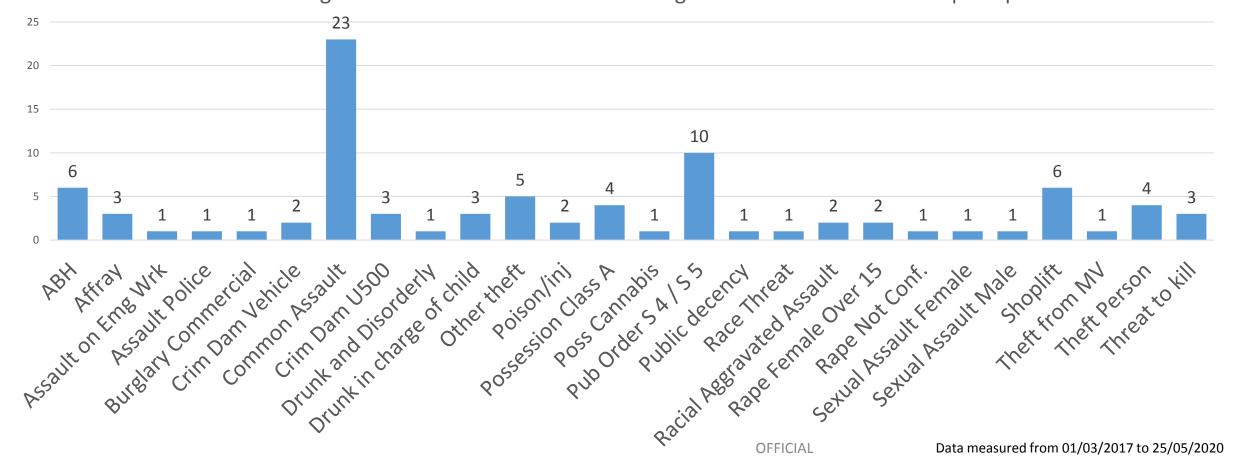

### CATEGORISATION – STREET DRINKING-RELATED OFFENCES

1112

| OFFENCE CATEGORY        | QUANTITY |
|-------------------------|----------|
| Acquisitive Crime       | 598      |
| Breach of Conditions    | 3        |
| Criminal Damage         | 57       |
| Drugs Offence           | 20       |
| Fraud                   | 7        |
| Offence Invovling Child | 14       |
| Other                   | 3        |
| Public Order Offence    | 57       |
| Robbery                 | 19       |
| Sexual Offence          | 38       |
| Traffic Offence         | 2        |
| Violence Offence        | 285      |
| Weapons Related         | 9        |