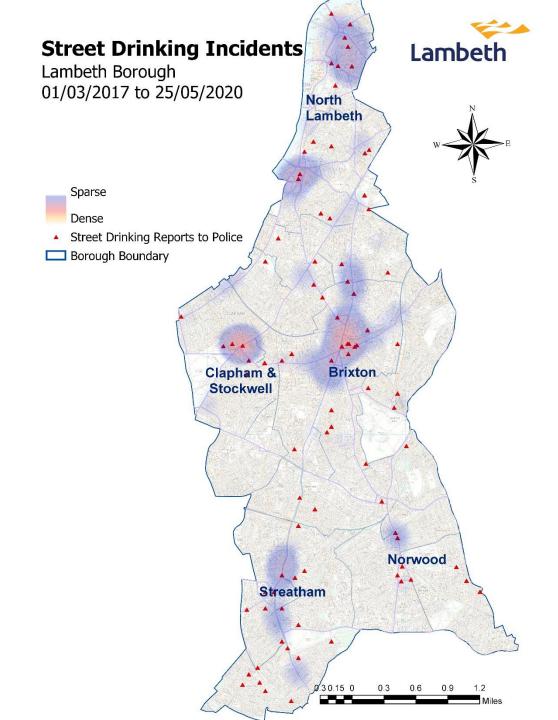

Jan | Feb | Mar | Apr I | May J | lun . | Jul  | Aug S | Sep ( | Oct | Nov | Dec | Jan | Feb | Mar | Apr May |
| Volume | 41 42                                                              | 41               | 36  | 40  | 42  | 40   | 18  | 0   | 2   | 29  | 34  | 36  | 32  | 38  | 36  | 54  | 35  | 33   | 14  | 3   | 3   | 32  | 23  | 39  | 42    | 37    | 33 !  | 51   | 35    | 35    | 9   | 2   | 1   | 23  | 39  | 26  | 12 19   |

#### STREET DRINKING-RELTAED CRIME: MAPPING

OFFICIAL







#### STREET DRINKING-RELTAED CRIME: HOUSING ESTATES & PARKS





Street Drinking-related crimes recorded on Housing Estates or Public Parks & Open Spaces



#### STREET DRINKING-RELTAED CRIME: A ROADS CONCENTRATION

OFFICIAL







#### STREET DRINKING-RELTAED CRIME: HEAT MAPPING

**OFFICIAL** 









# CONTACT PPARS INTELLIGENCE & IMPROVEMENT SERVICE

www.lambeth.gov.uk/asb-help

PARTNERSHIPTASKING@LAMBETH.GOV.UK