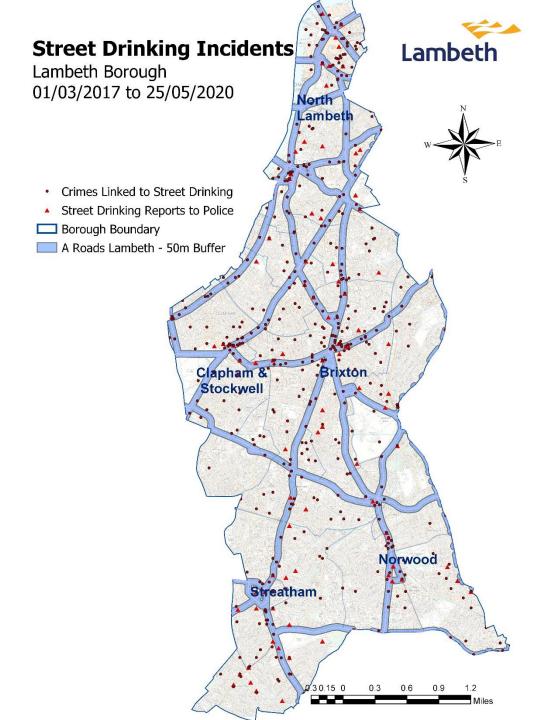

n | Feb | Mar | Apr | May | Jun | Jul | Aug | Sep  | Oct | Nov | Dec | Jan | Feb | Mar | Apr I | May J | lun . | Jul  | Aug S | Sep ( | Oct | Nov | Dec | Jan | Feb | Mar | Apr May |
| Volume | 41 42                                                              | 41               | 36  | 40  | 42  | 40   | 18  | 0   | 2   | 29  | 34  | 36  | 32  | 38  | 36  | 54  | 35  | 33   | 14  | 3   | 3   | 32  | 23  | 39  | 42    | 37    | 33 !  | 51   | 35    | 35    | 9   | 2   | 1   | 23  | 39  | 26  | 12 19   |

#### STREET DRINKING-RELTAED CRIME: MAPPING

OFFICIAL







#### STREET DRINKING-RELTAED CRIME: HOUSING ESTATES & PARKS





Street Drinking-related crimes recorded on Housing Estates or Public Parks & Open Spaces



#### STREET DRINKING-RELTAED CRIME: A ROADS CONCENTRATION

OFFICIAL







#### STREET DRINKING-RELTAED CRIME: HEAT MAPPING

**OFFICIAL** 









# CONTACT PPARS INTELLIGENCE & IMPROVEMENT SERVICE

www.lambeth.gov.uk/asb-help

PARTNERSHIPTASKING@LAMBETH.GOV.UK