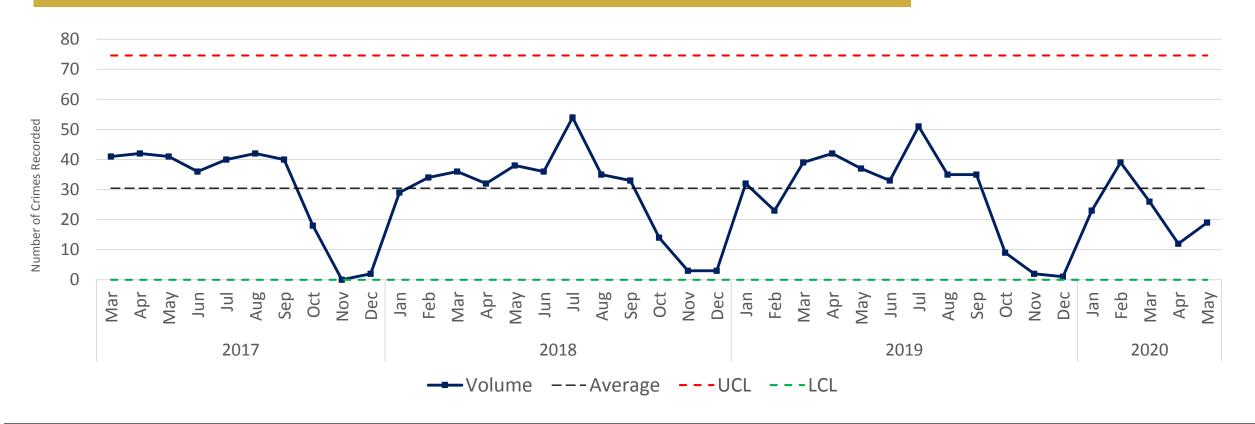

## YEARLY TRENDS — STREET DRINKING-RELATED CRIME

| Year   |         |       |     | 201 | 17  |     |     |       |     |     |     |     |     |     | 20  | 18  |     |     |     |       |     |     |     |     |     |     | 20  | 19  |     |     |     |     |     |     | 20    | 020  | )     |     |
|--------|---------|-------|-----|-----|-----|-----|-----|-------|-----|-----|-----|-----|-----|-----|-----|-----|-----|-----|-----|-------|-----|-----|-----|-----|-----|-----|-----|-----|-----|-----|-----|-----|-----|-----|-------|------|-------|-----|
| Month  | Mar Apr | May J | lun | Jul | Aug | Sep | Oct | Nov [ | Dec | Jan | Feb | Mar | Apr | May | Jun | Jul | Aug | Sep | Oct | Nov I | Dec | Jan | Feb | Mar | Apr | May | Jun | Jul | Aug | Sep | Oct | Nov | Dec | Jan | Feb N | √lar | Apr I | May |
| Volume | 41 42   | 41    | 36  | 40  | 42  | 40  | 18  | 0     | 2   | 29  | 34  | 36  | 32  | 38  | 36  | 54  | 35  | 33  | 14  | 3     | 3   | 32  | 23  | 39  | 42  | 37  | 33  | 51  | 35  | 35  | 9   | 2   | 1   | 23  | 39    | 26   | 12    | 19  |

### MONTHLY AVERAGE — STREET DRINKING-RELATED CRIME

| Year   | 2017 Mar Apr May Jun Jul Aug Sep Oct No. 41 42 41 36 40 42 40 18 0 |                  |     |     |     | 2018 |     |     |     |     |     |     |     |     |     |     |     | 2019 |     |     |     |     |     |     |       |       |       | 2020 |       |       |     |     |     |     |     |     |         |
|--------|--------------------------------------------------------------------|------------------|-----|-----|-----|------|-----|-----|-----|-----|-----|-----|-----|-----|-----|-----|-----|------|-----|-----|-----|-----|-----|-----|-------|-------|-------|------|-------|-------|-----|-----|-----|-----|-----|-----|---------|
| Month  | Mar Ap                                                             | <sup>r</sup> May | Jun | Jul | Aug | Sep  | Oct | Nov | Dec | Jan | Feb | Mar | Apr | May | Jun | Jul | Aug | Sep  | Oct | Nov | Dec | Jan | Feb | Mar | Apr I | May J | lun . | Jul  | Aug S | Sep ( | Oct | Nov | Dec | Jan | Feb | Mar | Apr May |
| Volume | 41 42                                                              | 41               | 36  | 40  | 42  | 40   | 18  | 0   | 2   | 29  | 34  | 36  | 32  | 38  | 36  | 54  | 35  | 33   | 14  | 3   | 3   | 32  | 23  | 39  | 42    | 37    | 33 !  | 51   | 35    | 35    | 9   | 2   | 1   | 23  | 39  | 26  | 12 19   |