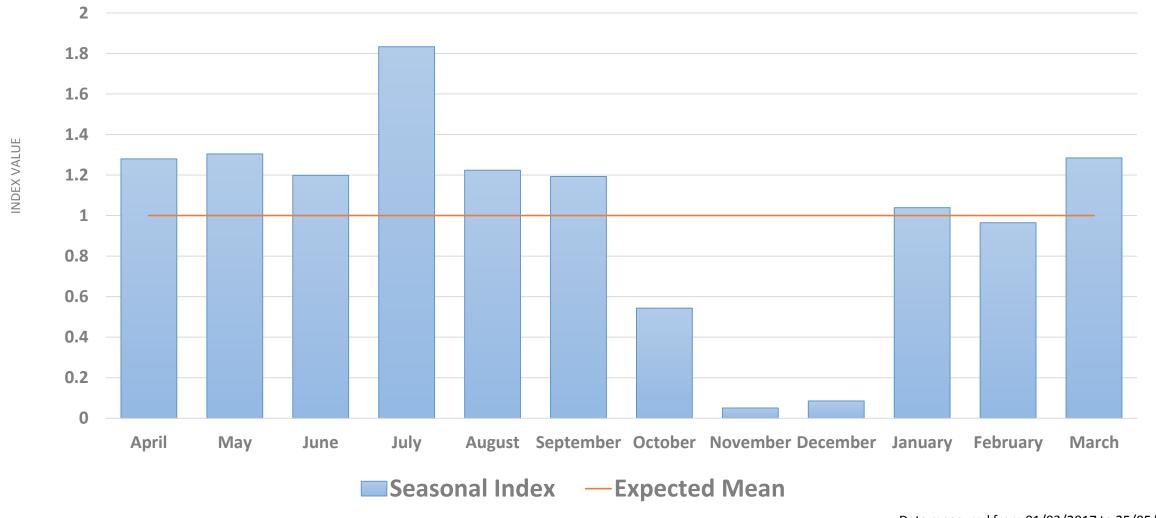

ntelligence & Improvement Service



### CATEGORISATION – STREET DRINKING-RELATED OFFENCES

1112





| OFFENCE CATEGORY        | QUANTITY |
|-------------------------|----------|
| Acquisitive Crime       | 598      |
| Breach of Conditions    | 3        |
| Criminal Damage         | 57       |
| Drugs Offence           | 20       |
| Fraud                   | 7        |
| Offence Invovling Child | 14       |
| Other                   | 3        |
| Public Order Offence    | 57       |
| Robbery                 | 19       |
| Sexual Offence          | 38       |
| Traffic Offence         | 2        |
| Violence Offence        | 285      |
| Weapons Related         | 9        |



## TIME OF DAY — STREET DRINKING-RELATED CRIME





## SEASONALITY INDEX — STREET DRINKING-RELATED CRIME







## YEARLY TRENDS — STREET DRINKING-RELATED CRIME





| Year   |         |       |     | 201 | 17  |     |     |       |     |     |     |     |     |     | 20  | 18  |     |     |     |       |     |     |     |     |     |     | 20  | 19  |     |     |     |     |     |     | 20    | 020  | )     |     |
|--------|---------|-------|-----|-----|-----|-----|-----|-------|-----|-----|-----|-----|-----|-----|-----|-----|-----|-----|-----|-------|-----|-----|-----|-----|-----|-----|-----|-----|-----|-----|-----|-----|-----|-----|-------|------|-------|-----|
| Month  | Mar Apr | May J | lun | Jul | Aug | Sep | Oct | Nov [ | Dec | Jan | Feb | Mar | Apr | May | Jun | Jul | Aug | Sep | Oct | Nov I | Dec | Jan | Feb | Mar | Apr | May | Jun | Jul | Aug | Sep | Oct | Nov | Dec | Jan | Feb N | √la