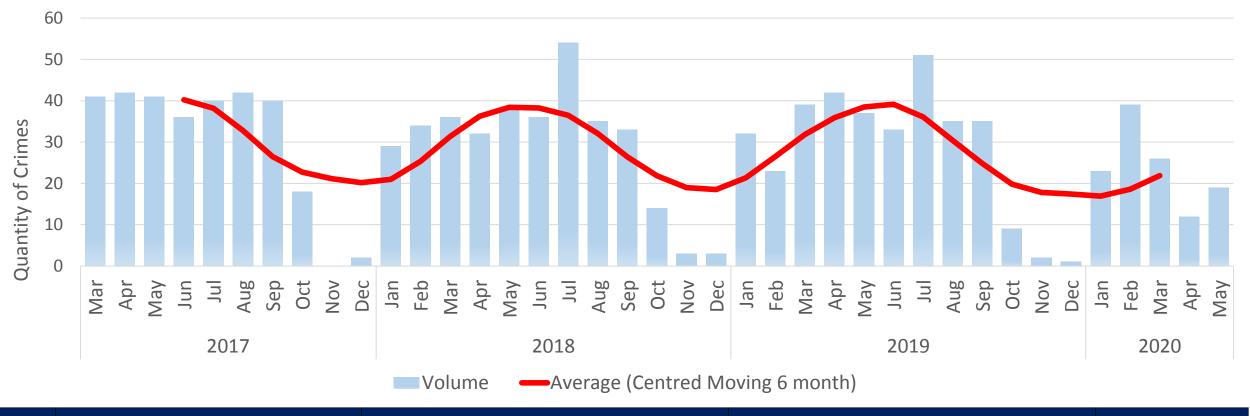

## YEARLY TRENDS — STREET DRINKING-RELATED CRIME

| Year   |         |       |     | 201 | 17  |     |     |       |     |     |     |     |     |     | 20  | 18  |     |     |     |       |     |     |     |     |     |     | 20  | 19  |     |     |     |     |     |     | 20    | 020  | )     |     |
|--------|---------|-------|-----|-----|-----|-----|-----|-------|-----|-----|-----|-----|-----|-----|-----|-----|-----|-----|-----|-------|-----|-----|-----|-----|-----|-----|-----|-----|-----|-----|-----|-----|-----|-----|-------|------|-------|-----|
| Month  | Mar Apr | May J | lun | Jul | Aug | Sep | Oct | Nov [ | Dec | Jan | Feb | Mar | Apr | May | Jun | Jul | Aug | Sep | Oct | Nov I | Dec | Jan | Feb | Mar | Apr | May | Jun | Jul | Aug | Sep | Oct | Nov | Dec | Jan | Feb N | √lar | Apr I | May |
| Volume | 41 42   | 41    | 36  | 40  | 42  | 40  | 18  | 0     | 2   | 29  | 34  | 36  | 32  | 38  | 36  | 54  | 35  | 33  | 14  | 3     | 3   | 32  | 23  | 39  | 42  | 37  | 33  | 51  | 35  | 35  | 9   | 2   | 1   | 23  | 39    | 26   | 12    | 19  |

### MONTHLY AVERAGE — STREET DRINKING-RELATED CRIME

| Year   | 2017 Mar Apr May Jun Jul Aug Sep Oct No. 41 42 41 36 40 42 40 18 0 |                  |     |     |     | 2018 |     |     |     |     |     |     |     |     |     |     |     | 2019 |     |     |     |     |     |     |       |       |       | 2020 |       |       |     |     |     |     |     |     |         |
|--------|--------------------------------------------------------------------|------------------|-----|-----|-----|------|-----|-----|-----|-----|-----|-----|-----|-----|-----|-----|-----|------|-----|-----|-----|-----|-----|-----|-------|-------|-------|------|-------|-------|-----|-----|-----|-----|-----|-----|---------|
| Month  | Mar Ap                                                             | <sup>r</sup> May | Jun | Jul | Aug | Sep  | Oct | Nov | Dec | Jan | Feb | Mar | Apr | May | Jun | Jul | Aug | Sep  | Oct | Nov | Dec | Jan | Feb | Mar | Apr I | May J | lun . | Jul  | Aug S | Sep ( | Oct | Nov | Dec | Jan | Feb | Mar | Apr May |
| Volume | 41 42                                                              | 41               | 36  | 40  | 42  | 40   | 18  | 0   | 2   | 29  | 34  | 36  | 32  | 38  | 36  | 54  | 35  | 33   | 14  | 3   | 3   | 32  | 23  | 39  | 42    | 37    | 33 !  | 51   | 35    | 35    | 9   | 2   | 1   | 23  | 39  | 26  | 12 19   |