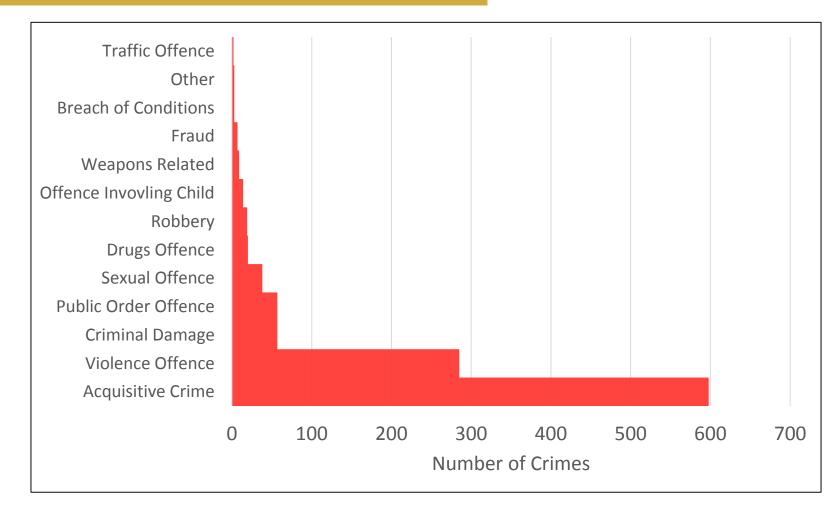

### CATEGORISATION – STREET DRINKING-RELATED OFFENCES

1112

| OFFENCE CATEGORY        | QUANTITY |
|-------------------------|----------|
| Acquisitive Crime       | 598      |
| Breach of Conditions    | 3        |
| Criminal Damage         | 57       |
| Drugs Offence           | 20       |
| Fraud                   | 7        |
| Offence Invovling Child | 14       |
| Other                   | 3        |
| Public Order Offence    | 57       |
| Robbery                 | 19       |
| Sexual Offence          | 38       |
| Traffic Offence         | 2        |
| Violence Offence        | 285      |
| Weapons Related         | 9        |