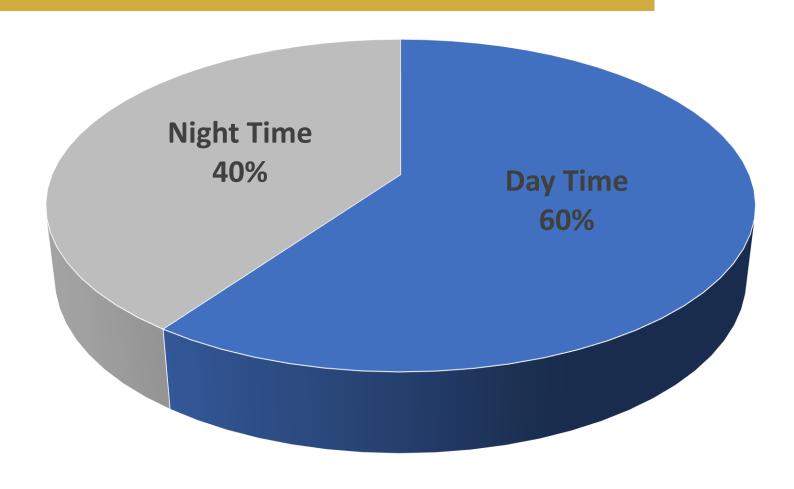

STREET DRINKING PSPO

The London Borough of Lambeth

PPARS Intelligence & Improvement Service



### CATEGORISATION – STREET DRINKING-RELATED OFFENCES

1112





| OFFENCE CATEGORY        | QUANTITY |
|-------------------------|----------|
| Acquisitive Crime       | 598      |
| Breach of Conditions    | 3        |
| Criminal Damage         | 57       |
| Drugs Offence           | 20       |
| Fraud                   | 7        |
| Offence Invovling Child | 14       |
| Other                   | 3        |
| Public Order Offence    | 57       |
| Robbery                 | 19       |
| Sexual Offence          | 38       |
| Traffic Offence         | 2        |
| Violence Offence        | 285      |
| Weapons Related         | 9        |



## TIME OF DAY — STREET DRINKING-RELATED CRIME





## SEASONALITY INDEX — STREET DRINKING-RELATED CRIME







## YEARLY TRENDS — STREET DRINKING-RELATED CRIME





| Year   |         |       |     | 201 | 17  |     |     |       |     |     |     |     |     |     | 20  | 18  |     |     |     |       |     |     |     |     |     |     | 20  | 19  |     |     |     |     |     |     | 20    | 020  | )     |     |
|--------|---------|-------|-----|-----|-----|-----|-----|-------|-----|-----|-----|-----|-----|-----|-----|-----|-----|-----|-----|-------|-----|-----|-----|-----|-----|-----|-----|-----|-----|-----|-----|-----|-----|-----|-------|------|-------|-----|
| Month  | Mar Apr | May J | lun | Jul | Aug | Sep | Oct | Nov [ | Dec | Jan | Feb | Mar | Apr | May | Jun | Jul | Aug | Sep | Oct | Nov I | Dec | Jan | Feb | Mar | Apr | May |